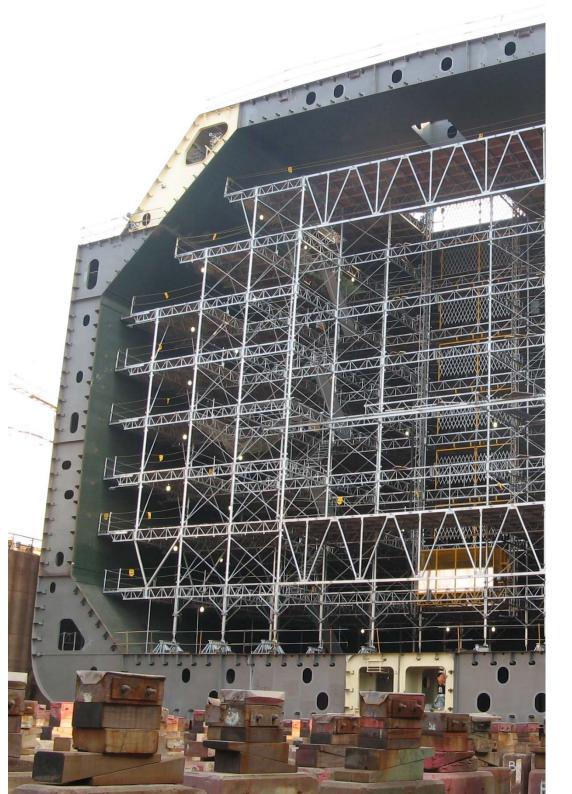

# SCAFFOLD & SHORING

Kumkang Kind's support and scaffolding products use high-strength steel materials with a special galvanizing method to reinforce its durability. Our scaffolding products are also used in the shipbuilding industry. They are used in building the inner part of the L.N.G.C. (liquefied natural gas carrier) and our products' efficiency is unbeatable.