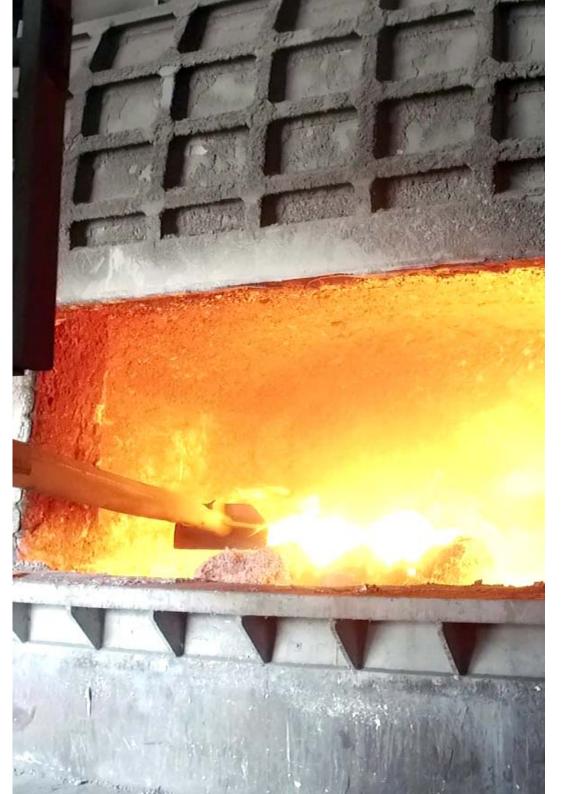

### **STEEL PIPE**

OCTG, ordinary and general structural purpose pipe which are produced with a diameter ranging from 1/2" to 8", are precisely formed, welded with highfrequency electric resistance and cooled by Kumkang Kind's advanced computerized system.

### STEEL PIPE

Kumkang Kind plays a key role in steel pipe industry to produce various types of pipes ; OCTG casing and tubing, line pipe, structural pipe, automobile and electric wiring. Furthermore, Kumkang Kind's steel pipes have been certified with KS, JIS, KR, Lloyd's Register, GL and various other international standards. Thus, Kumkang Kind is renowned for its impeccable quality in the steel pipe industry.