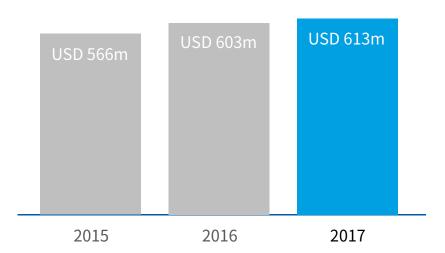

ice No.213, Taewang honors tower, 241, Palgong-ro, Dong-gu, Daegu, Korea

#### **Busan Office**

8F, Nulwon Bldg., 134, Jaseong-ro, Dongbu-ro 24-gil, Dong-gu, Busan, Korea

# HOW WE PERFORMED

Kumkang Kind operates all over the world, having its offices in United States, Malaysia, Vietnam, India, East Africa and Indonesia. Also, through our overseas partners and agents in Japan, China, Singapore, Middle East, North Africa and South America, we export our steel pipes, formwork, scaffolding and many other construction materials to over 30 different countries. Kumkang Kind prepares to be a global leading company through continuous R & D and technological improvement. Kumkang Kind is committed to strengthening and expanding into new market and into new sector of business.



### Sales Figure



### **Export Figure**



### Sales by Item Ratio



### Summary of Consolidated Statement of Financial Position

Unit: Million KRW

| Category                           |                                    | 2015    | 2016    | 2017    |
|------------------------------------|------------------------------------|---------|---------|---------|
|                                    | Total Asset                        | 678,341 | 710,806 | 756,422 |
|                                    | Liquid Asset                       | 273,478 | 268,323 | 306,730 |
|                                    | Non-current Asset                  | 404,862 | 442,483 | 449,692 |
|                                    | Total Liability                    | 408,383 | 406,007 | 425,316 |
| Statement of<br>Financial Po