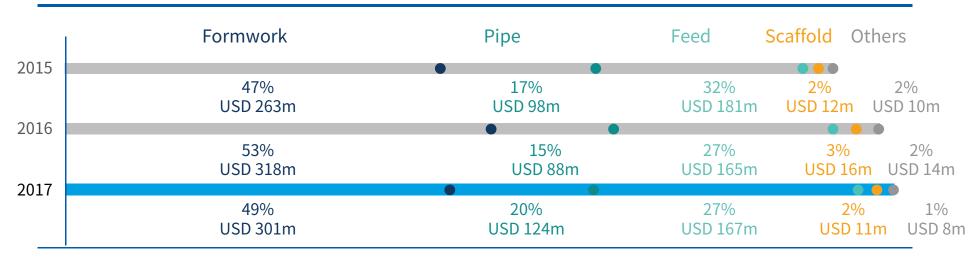

ong-gu, Daegu, Korea

#### **Busan Office**

8F, Nulwon Bldg., 134, Jaseong-ro, Dongbu-ro 24-gil, Dong-gu, Busan, Korea

# HOW WE PERFORMED

Kumkang Kind operates all over the world, having its offices in United States, Malaysia, Vietnam, India, East Africa and Indonesia. Also, through our overseas partners and agents in Japan, China, Singapore, Middle East, North Africa and South America, we export our steel pipes, formwork, scaffolding and many other construction materials to over 30 different countries. Kumkang Kind prepares to be a global leading company through continuous R & D and technological improvement. Kumkang Kind is committed to strengthening and expanding into new market and into new sector of business.



### Sales Figure



### **Export Figure**



### Sales by Item Ratio



### Summary of Consolidated Statement of Financial Position

Unit: Million KRW

| Category                           |                                    | 2015    | 2016    | 2017    |
|------------------------------------|------------------------------------|---------|---------|---------|
|                                    | Total Asset                        | 678,341 | 710,806 | 756,422 |
|                                    | Liquid Asset                       | 273,478 | 268,323 | 306,730 |
|                                    | Non-current Asset                  | 404,862 | 442,483 | 449,692 |
|                                    | Total Liability                    | 408,383 | 406,007 | 425,316 |
| Statement of<br>Financial Position | Liquid Liability                   | 363,34