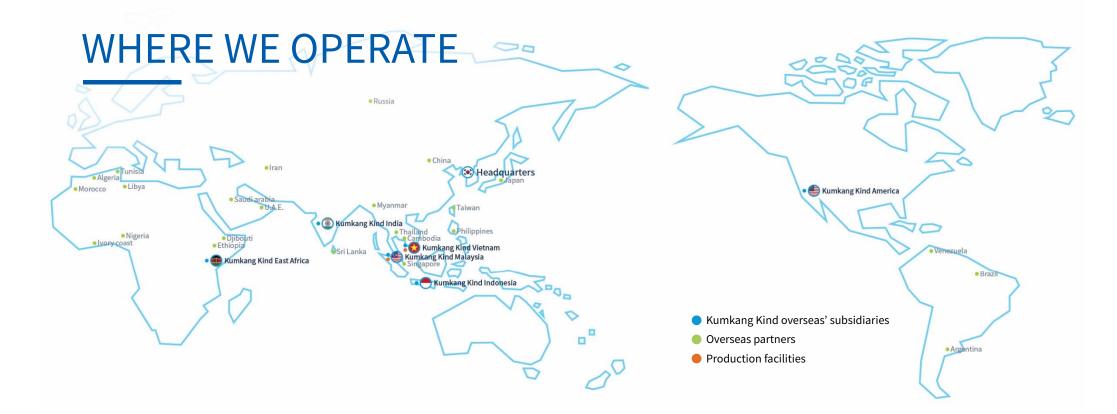

# HOW WE PERFORMED

Kumkang Kind operates all over the world, having its offices in United States, Malaysia, Vietnam, India, East Africa and Indonesia. Also, through our overseas partners and agents in Japan, China, Singapore, Middle East, North Africa and South America, we export our steel pipes, formwork, scaffolding and many other construction materials to over 30 different countries. Kumkang Kind prepares to be a global leading company through continuous R & D and technological improvement. Kumkang Kind is committed to strengthening and expanding into new market and into new sector of business.