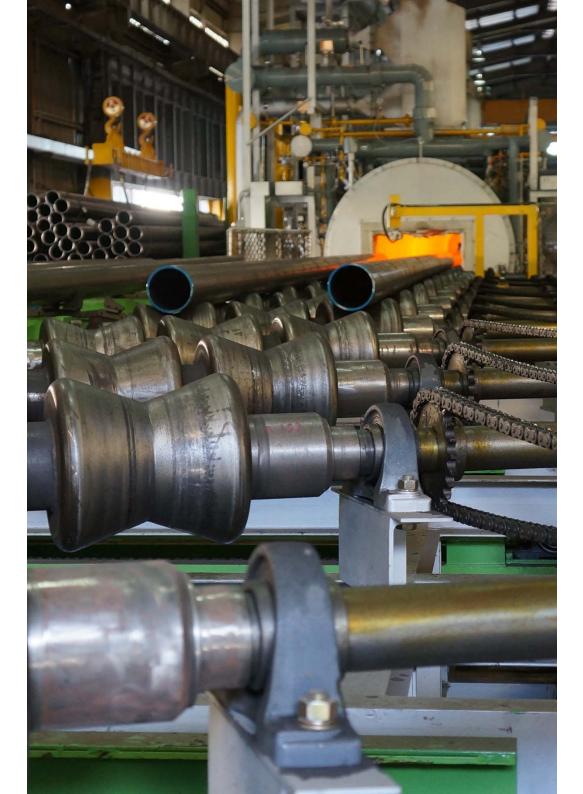

### **STEEL PIPE**

OCTG, ordinary and general structural purpose pipe which are produced with a diameter ranging from 1/2" to 8", are precisely formed, welded with highfrequency electric resistance and cooled by Kumkang Kind's advanced computerized system.

### STEEL PIPE

Kumkang Kind plays a key role in steel pipe industry to produce various types of pipes ; OCTG casing and tubing, line pipe, structural pipe, automobile and electric wiring. Furthermore, Kumkang Kind's steel pipes have been certified with KS, JIS, KR, Lloyd's Register, GL and various other international standards. Thus, Kumkang Kind is renowned for its impeccable quality in the steel pipe industry.