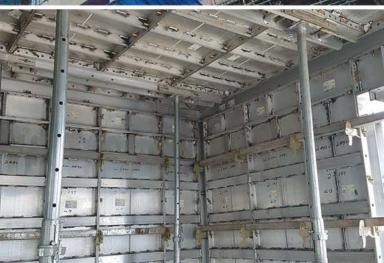

### Aluminum Formwork System

The most important aspect of a successful structural construction is the formwork system. Kumkang Kind will always offer you the most trustful, secure, efficient, and cutting edge of formwork system technology available on the market.

### Gang Formwork System

Made of mild steel, working platform is attached to the formwork, which will increase jobsite workers' safety. Through the gang-form, the concrete finishing will be unbeatable while providing a safe working environment to workers and reduce construction period.