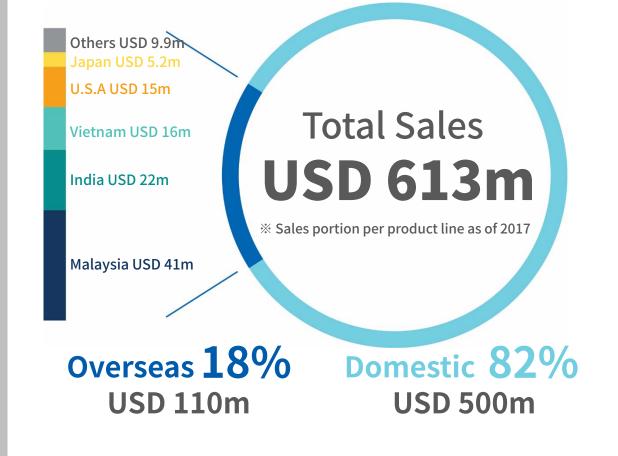

## Daegu Office

Office No.213, Taewang honors tower, 241, Palgong-ro, Dong-gu, Daegu, Korea

#### **Busan Office**

8F, Nulwon Bldg., 134, Jaseong-ro, Dongbu-ro 24-gil, Dong-gu, Busan, Korea

# HOW WE PERFORMED

Kumkang Kind operates all over the world, having its offices in United States, Malaysia, Vietnam, India, East Africa and Indonesia. Also, through our overseas partners and agents in Japan, China, Singapore, Middle East, North Africa and South America, we export our steel pipes, formwork, scaffolding and many other construction materials to over 30 different countries. Kumkang Kind prepares to be a global leading company through continuous R & D and technological improvement. Kumkang Kind is committed to strengthening and expanding into new market and into new sector of business.



### Sales Figure



### **Export Figure**



### Sales by Item Ratio



### Summary of Consolidated Statement of Financial Position

Unit: Million KRW

| Category                           |                                    | 2015    | 2016    | 2017    |
|------------------------------------|------------------------------------|---------|---------|---------|
|                                    | Total Asset                        | 678,341 | 710,806 | 756,422 |
|                                    | Liquid Asset                       | 273,478 | 268,323 | 306,730 |
|                                    | Non-current Asset                  | 404,862 | 442,483 | 449,692 |
|                                    | Total Liability                    | 408,383 | 406,007 | 425,316 |
| Statemen