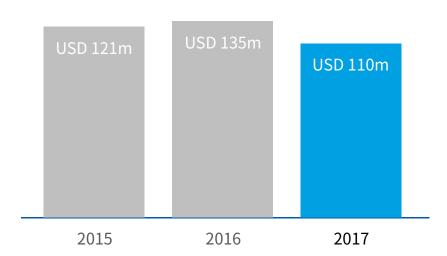

s tower, 241, Palgong-ro, Dong-gu, Daegu, Korea

#### **Busan Office**

8F, Nulwon Bldg., 134, Jaseong-ro, Dongbu-ro 24-gil, Dong-gu, Busan, Korea

# HOW WE PERFORMED

Kumkang Kind operates all over the world, having its offices in United States, Malaysia, Vietnam, India, East Africa and Indonesia. Also, through our overseas partners and agents in Japan, China, Singapore, Middle East, North Africa and South America, we export our steel pipes, formwork, scaffolding and many other construction materials to over 30 different countries. Kumkang Kind prepares to be a global leading company through continuous R & D and technological improvement. Kumkang Kind is committed to strengthening and expanding into new market and into new sector of business.



### Sales Figure



### **Export Figure**



### Sales by Item Ratio



### Summary of Consolidated Statement of Financial Position

Unit: Million KRW

| Category                           |                                    | 2015    | 2016    | 2017    |
|------------------------------------|------------------------------------|---------|---------|---------|
|                                    | Total Asset                        | 678,341 | 710,806 | 756,422 |
|                                    | Liquid Asset                       | 273,478 | 268,323 | 306,730 |
|                                    | Non-current Asset                  | 404,862 | 442,483 | 449,692 |
|                                    | Total Liability                    | 408,383 | 406,007 | 425,316 |
| Statement of<br>Financial Position | Liquid Liability